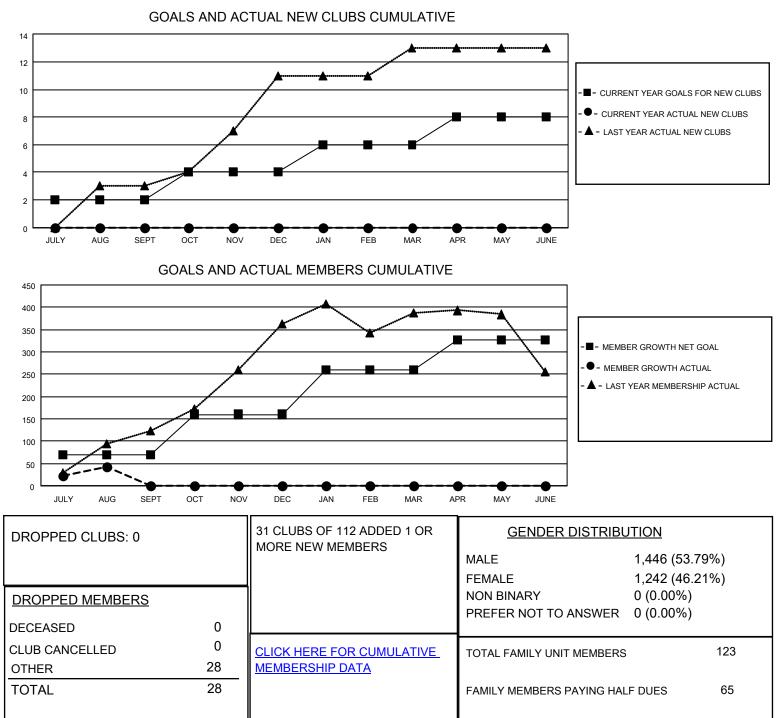

## LOCATION NIGERIA

District 404 A1

Results as of: 8/31/2021

| Clubs                 |               |           |               | Members               |                         |                         |                                                    |
|-----------------------|---------------|-----------|---------------|-----------------------|-------------------------|-------------------------|----------------------------------------------------|
| RESULTS FOR 2021-2022 |               |           |               | RESULTS FOR 2021-2022 |                         |                         |                                                    |
| QUARTER               | NEW CLUB GOAL | NEW CLUBS | DROPPED CLUBS | QUARTER               | /BER GROWTH NET<br>GOAL | MEMBER GROWTH<br>ACTUAL | DROPPED<br>MEMBERS ACTUAL<br>(including transfers) |
| JULY/AUG/SEPT         | 2             | 0         | 0             | JULY/AUG/SEPT         | 70                      | 74                      | 28                                                 |
| OCT/NOV/DEC           | 2             | 0         | 0             | OCT/NOV/DEC           | 90                      | 0                       | 0                                                  |
| JAN/FEB/MAR           | 2             | 0         | 0             | JAN/FEB/MAR           | 100                     | 0                       | 0                                                  |
| APR/MAY/JUNE          | 2             | 0         | 0             | APR/MAY/JUNE          | 66                      | 0                       | 0                                                  |